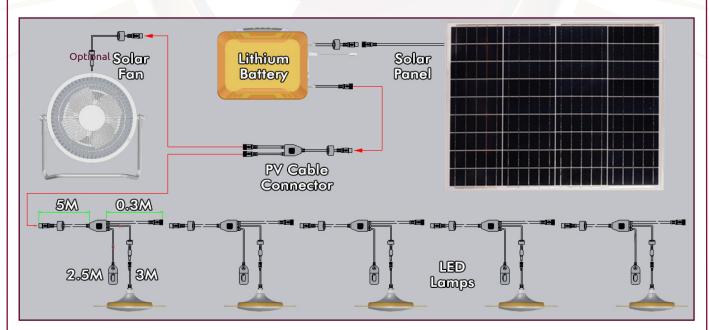

## **PRODUCT DISCRIPTION**

- It is composed of 5pcs 5w lamps, 5 sets of connecting wires (connecting wires can be divided into three groups: switch, lamp interface, and extension main line interface), Powerbox, solar panel, and 12v input of stand by the charger.
- One lamp connected to the power box or 5 lamps work at the same time, the main wire connection between each lamp is up to 5 meters, each connection main
- wire is divided into three groups, switch line 3 meters, lamp wire 2.5 meters, extend the main connection 0.3 meters.
- Each Lamp has an independent switch, which allows you to choose a certain lamp freely, and the other lamps will not be affected.

- The lighting power of each lamp is 5W, suitable for general rooms and indoor.
- 2 USB output ports can provide charging for mobile phones or other 5V input, and the charging current can reach 2.8A
- The power supply with LED power display can be monitored at any time, Powerbox has an auxiliary light.
- According to their own situation, can also increase the lamp 1-2pcs.