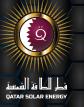

## **PRODUCT DISCRIPTION**

- It is composed of 5pcs 5w lamps, 5 sets of connecting wires (connecting wires can be divided into three groups: switch, lamp interface, and extension main line interface), Powerbox, solar panel, and 12v input of stand by the charger.
- One lamp connected to the power box or 5 lamps work at the same time, the main wire connection between each lamp is up to 5 meters, each connection main
- wire is divided into three groups, switch line 3 meters, lamp wire 2.5 meters, extend the main connection 0.3 meters.
- Each Lamp has an independent switch, which allows you to choose a certain lamp freely, and the other lamps will not be affected.

- The lighting power of each lamp is 5W, suitable for general rooms and indoor.
- 2 USB output ports can provide charging for mobile phones or other 5V input, and the charging current can reach 2.8A
- The power supply with LED power display can be monitored at any time, Powerbox has an auxiliary light.
- According to their own situation, can also increase the lamp 1-2pcs.