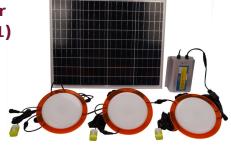

Solar Panel 40W 18V

3pcs 5W each lamp (Aluminum + PVC)

12V/14Ah Lithium Battery Powerbox

Between each lamp 5.3M wire

Lamp diameter 200mm

Connecting wires can be divided into three groups:switch, lamp interface, and extension main line interface