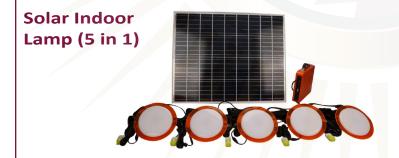

## Solar Indoor Lamp (5 in 1)

Solar Panel 80W/18V

Battery Powerbox 12V/30Ah Lithium Battery

Working Time Five LED Lamps on,12 Hours Each

Input Voltage/Current 12V/3.88A

Days of Autonomy Two Days

Power of the LED Lamp & body 5W each & Aluminum + PVC

Solar Panel 80W 18V

5pcs 5W each lamp (Aluminum + PVC)

12V/30Ah Lithium Battery Powerbox

Between each lamp 5.3M wire

Lamp diameter 200mm

Connecting wires can be divided into three groups:switch, lamp interface, and extension main line interface