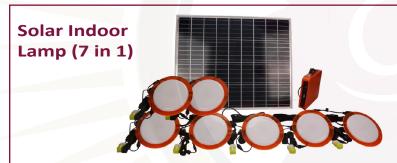

## Specification to Choose

Solar Panel 90W 18V

7pcs 5W each lamp (Aluminum + PVC)

12V/36Ah Lithium Battery Powerbox

Between each lamp 5.3M wire

Lamp diameter 200mm

Connecting wires can be divided into three groups:switch, lamp interface, and extension main line interface