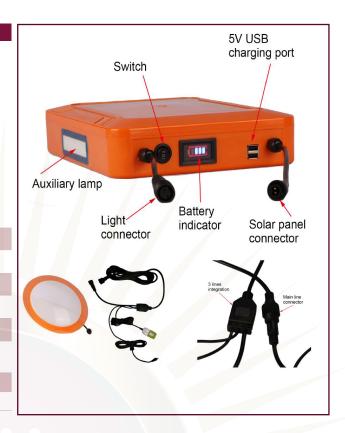

## Specification to Choose

Solar Panel 90W 18V

7pcs 5W each lamp (Aluminum + PVC)

12V/36Ah Lithium Battery Powerbox

Between each lamp 5.3M wire

Lamp diameter 200mm

Connecting wires can be divided into three groups:switch, lamp interface, and extension main line interface

Solar Panel 80W 18V

5pcs 5W each lamp (Aluminum + PVC)

12V/30Ah Lithium Battery Powerbox

Between each lamp 5.3M wire

Lamp diameter 200mm

Connecting wires can be divided into three groups:switch, lamp interface, and extension main line interface