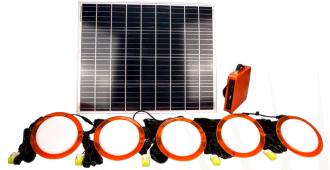

Solar Panel 80W 18V

5pcs 5W each lamp (Aluminum + PVC)

12V/30Ah Lithium Battery Powerbox

Between each lamp 5.3M wire

Lamp diameter 200mm

Connecting wires can be divided into three groups:switch, lamp interface, and extension main line interface